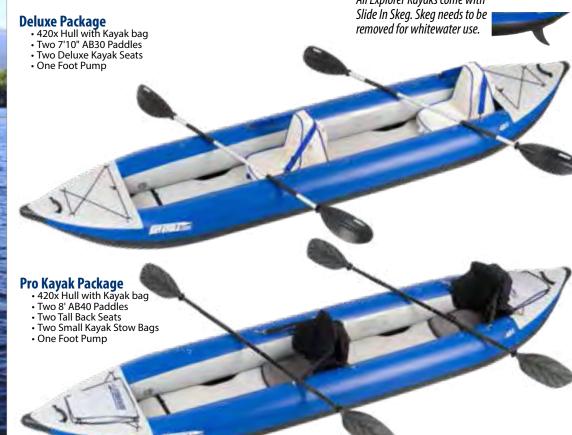

## **Standard Features**

- NMMA Certified
- 3 Deluxe one-way recessed air valves
- Front & stern carry handles
- 16 screw type self-bailing open/ shut floor drains
- Large removable skeg for flatwater touring
- Bow and stern deck rigging
- Separate inner High Pressure
  Drop-Stitch floor for greater
  rigidity & structural strength
- 26 stainless steel D-rings to secure seats, thigh straps and
- Rated for Class IV rapids
- Carry bag, repair kit & instructions