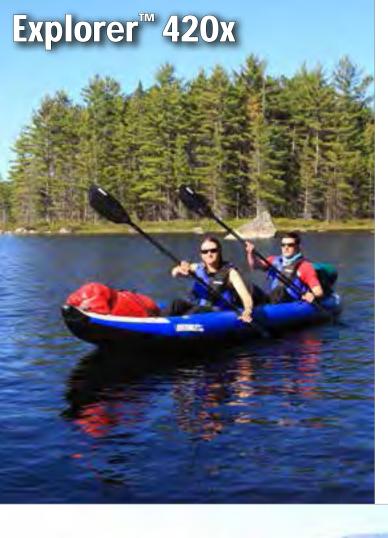

## Whitewater Camp Boat/ Open Water Cargo Kayak

Tough as crocodile hide is what we say about the material used on the Explorer™ kayak and we mean it.

Super rugged and a truly excellent whitewater vessel, this is also a remarkably good open water kayak — the 420x does it all! Best of all, because of the horizontal seam system, the quadruple overlap seams and the super efficient computer controlled cutting system, this large and roomy kayak is lighter in weight without sacrificing, performance, strength or durability.

Truly a great all around kayak, especially suited to families who want both adventure in whitewater and the pristine pleasure of paddling across remote wilderness lakes.

This is your passport to the waterways of the world.