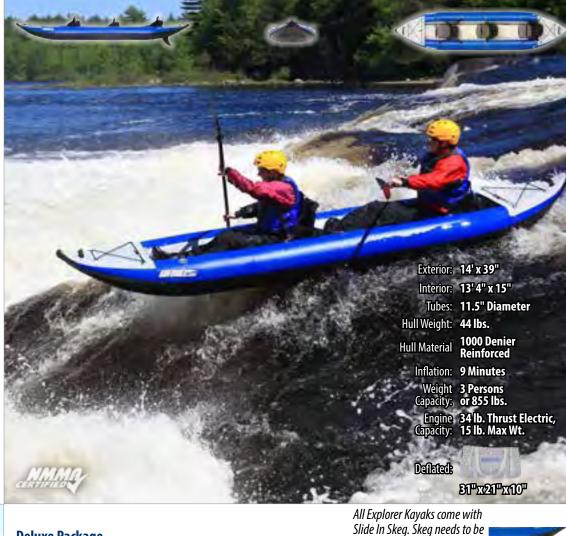

## Whitewater Camp Boat/ Open Water Cargo Kayak

Tough as crocodile hide is what we say about the material used on the Explorer™ kayak and we mean it.

Super rugged and a truly excellent whitewater vessel, this is also a remarkably good open water kayak — the 420x does it all! Best of all, because of the horizontal seam system, the quadruple overlap seams and the super efficient computer controlled cutting system, this large and roomy kayak is lighter in weight without sacrificing, performance, strength or durability.

## **Standard Features**

- NMMA Certified
- 3 Deluxe one-way recessed air valves
- Front & stern carry handles
- 16 screw type self-bailing open/ shut floor drains
- Large removable skeg for flatwater touring
- Bow and stern deck rigging
- Separate inner High Pressure
  Drop-Stitch floor for greater
  rigidity & structural strength
- 26 stainless steel D-rings to secure seats, thigh straps and
- Rated for Class IV rapids
- Carry bag, repair kit & instructions