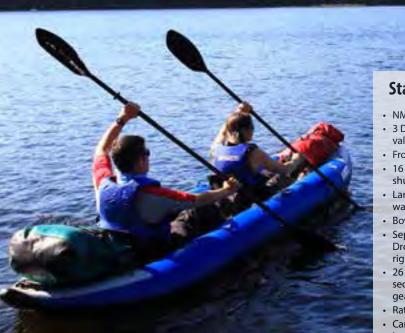

## **Standard Features**

- NMMA Certified
- 3 Deluxe one-way recessed air valves
- Front & stern carry handles
- 16 screw type self-bailing open/ shut floor drains
- Large removable skeg for flatwater touring
- Bow and stern deck rigging
- Separate inner High Pressure
  Drop-Stitch floor for greater
  rigidity & structural strength
- 26 stainless steel D-rings to secure seats, thigh straps and
- Rated for Class IV rapids
- Carry bag, repair kit & instructions