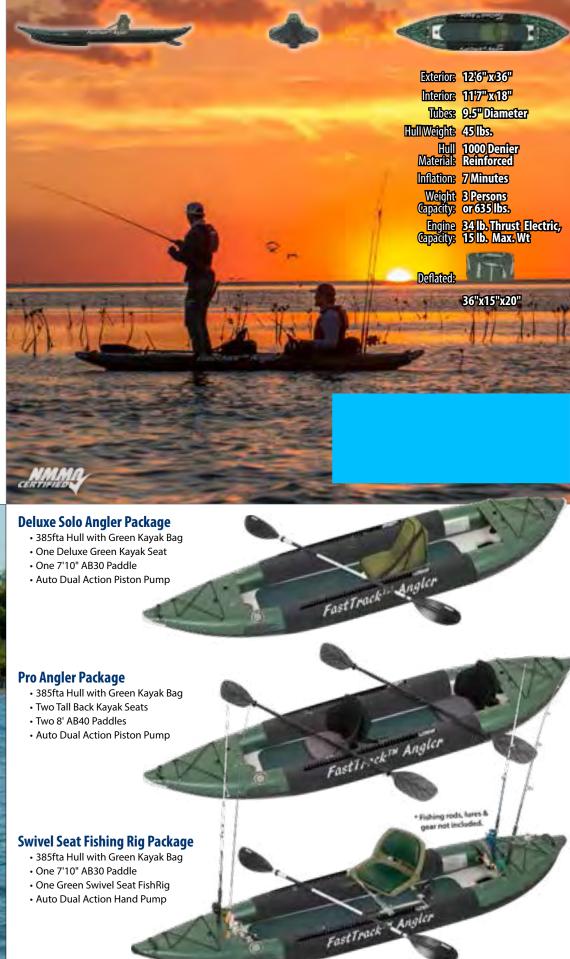

The Sea Eagle FastTrack Angler 385fta is perfect for big lakes, open bays, long meandering rivers and intimate salt marshes... anywhere there is water and fish. Best of all, the 385fta is comfortable for one or two anglers. So you can go solo with a lot of gear or 2 paddlers with limited gear.