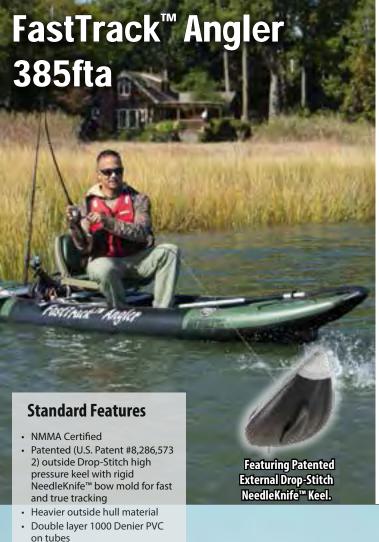

## Re-inforced to be Super Rugged and Super Tough!

Sea Eagle FastTrack™ Angler Kayaks are made with a thicker hull fabric and an extra layer of fabric where an angler needs it most in order to insure that this is the toughest, most stable and most safe fishing kayak out there.

Featuring our state of the art "NeedleKnife" rigid molds at both the front and back of our outside high pressure Drop-Stitch keel to provide cleaner entry and exit through current, wind, waves and water. This allows the 385fta to paddle faster and easier with greater glide in a wide variety of open water conditions.