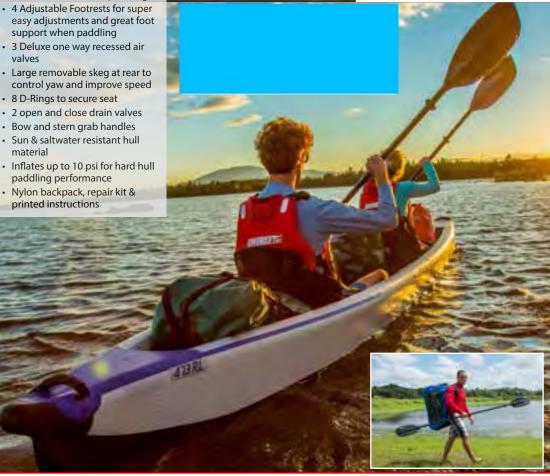

Because of its longer length, this kayak is the perfect travel kayak for week long trips to wilderness lakes, far away bays or island hideaways. The Sea Eagle RazorLite 473rl takes only 8 minutes to inflate and it still fits in its own backpack carry bag with the seats, the paddles and pump. Carry it in your car trunk and be ready to explore any body of water that you pass. You can even check this tandem kayak in as luggage.