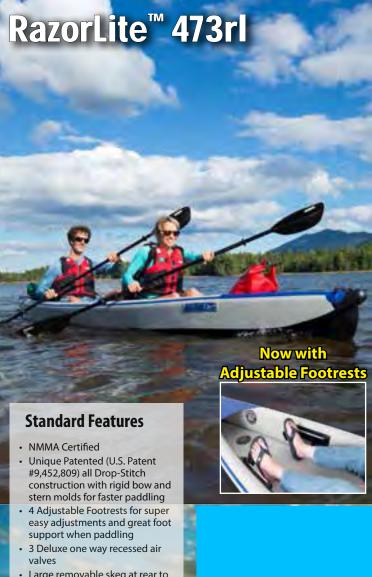

## Our Super Fast, Super Light, Super Portable Travel Kayak for 2!

The Sea Eagle RazorLite™ 473rl is our larger all Drop-Stitch kayak. It is designed to hold 2 people and gear.

In spite of its larger size this kayak can still be paddled by one person and achieve paddling speeds of up to 6 mph.

Because of its longer length, this kayak is the perfect travel kayak for week long trips to wilderness lakes, far away bays or island hideaways. The Sea Eagle RazorLite 473rl takes only 8 minutes to inflate and it still fits in its own backpack carry bag with the seats, the paddles and pump. Carry it in your car trunk and be ready to explore any body of water that you pass. You can even check this tandem kayak in as luggage.