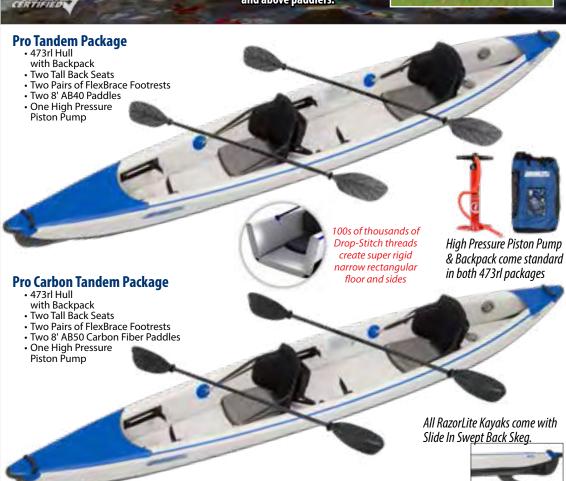

## Our Super Fast, Super Light, Super Portable Travel Kayak for 2!

The Sea Eagle RazorLite™ 473rl is our larger all Drop-Stitch kayak. It is designed to hold 2 people and gear.

In spite of its larger size this kayak can still be paddled by one person and achieve paddling speeds of up to 6 mph.

Because of its longer length, this kayak is the perfect travel kayak for week long trips to wilderness lakes, far away bays or island hideaways. The Sea Eagle RazorLite 473rl takes only 8 minutes to inflate and it still fits in its own backpack carry bag with the seats, the paddles and pump. Carry it in your car trunk and be ready to explore any body of water that you pass. You can even check this tandem kayak in as luggage.