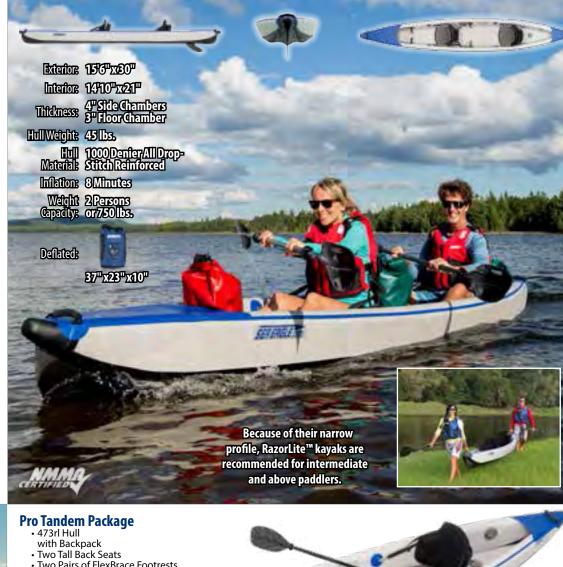

## Our Super Fast, Super Light, Super Portable Travel Kayak for 2!

The Sea Eagle RazorLite™ 473rl is our larger all Drop-Stitch kayak. It is designed to hold 2 people and gear.

In spite of its larger size this kayak can still be paddled by one person and achieve paddling speeds of up to 6 mph.

Because of its longer length, this kayak is the perfect travel kayak for week long trips to wilderness lakes, far away bays or island hideaways. The Sea Eagle RazorLite 473rl takes only 8 minutes to inflate and it still fits in its own backpack carry bag with the seats, the paddles and pump. Carry it in your car trunk and be ready to explore any body of water that you pass. You can even check this tandem kayak in as luggage.