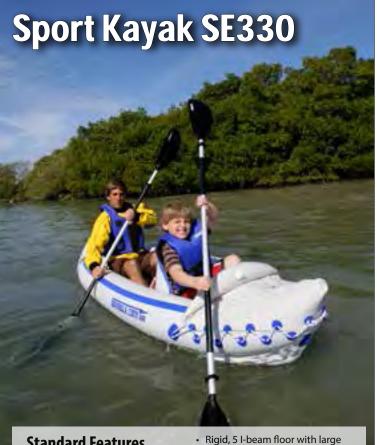

## **Standard Features**

- · NMMA Certified
- Screw type drain valve that opens and shuts
- 5 deluxe one-way screw type air valves on hull
- · 2 deluxe one-way screw type air valves per seat
- K80 PolyKrylar™ hull material for greatest resistance to sun, saltwater, abrasion and tears

And it's no wonder - the SE330 is just 26 lbs., takes only minutes to inflate and holds one or two adults. Extra thick, special formula hull material allows them to take plenty of abuse and last many years, however, they are incredibly economical to buy and own.

They can be carried in a car trunk, shipped as luggage, stowed in a closet, and be ready in minutes to paddle remote mountain lakes, run mild whitewater rivers or romp in ocean surf.

2 Skegs provide Directional Stability

tubes for greatest rigidity, higher flotation and better paddling

performance on the water

tracking & speed

• Rated for Class III rapids

• 2 lashed down inflatable spray

• 2 skegs on the bottom for better

• Bow & stern rope carry handles

• Inflation monitor, repair kit &