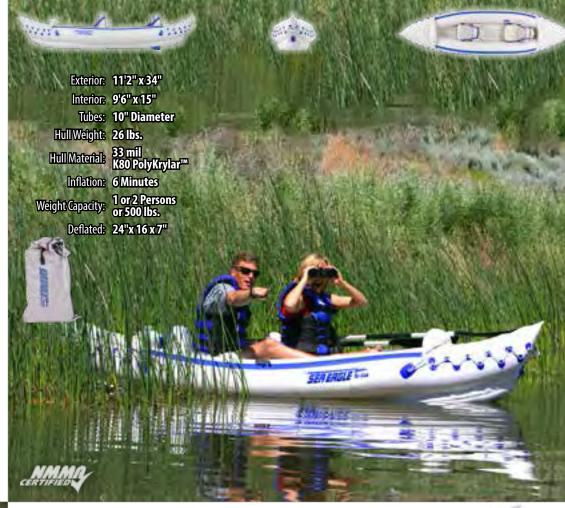

And it's no wonder - the SE330 is just 26 lbs., takes only minutes to inflate and holds one or two adults. Extra thick, special formula hull material allows them to take plenty of abuse and last many years, however, they are incredibly economical to buy and own.

They can be carried in a car trunk, shipped as luggage, stowed in a closet, and be ready in minutes to paddle remote mountain lakes, run mild whitewater rivers or romp in ocean surf.

2 Skegs provide Directional Stability