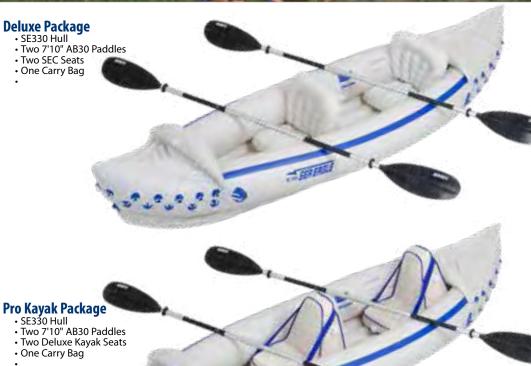

ion and tears

SERERGLE. COM 330

## The Most Kayak for the **Least Money**

The Sea Eagle 330 and 370 Sport Kayaks are 2 of the most popular inflatable kayaks in America. We have now sold over 300,000 of these incredibly popular inflatable kayaks, with over 60,000 being sold in just the last five years.

And it's no wonder - the SE330 is just 26 lbs., takes only minutes to inflate and holds one or two adults. Extra thick, special formula hull material allows them to take plenty of abuse and last many years, however, they are incredibly economical to buy and own.

They can be carried in a car trunk, shipped as luggage, stowed in a closet, and be ready in minutes to paddle remote mountain lakes, run mild whitewater rivers or romp in ocean surf.



2 Skegs provide Directional Stability











tubes for greatest rigidity, higher flotation and better paddling

performance on the water

tracking & speed

• Rated for Class III rapids

• 2 lashed down inflatable spray

• 2 skegs on the bottom for better

• Bow & stern rope carry handles

• Inflation monitor, repair kit &