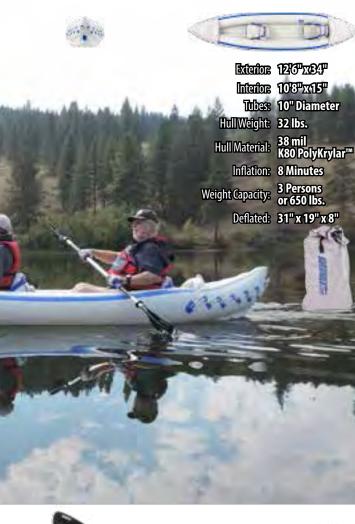

## **Our More is More Sport Kayak**

Over a foot longer than the SE330, the Sea Eagle 370 has more space and greater weight capacity for gear, kids or dogs. It is ideal to take on camping trips where extra gear is a necessity or for tall folks who need a little extra space to stretch out. Still only 32 lbs., this kayak is easy to handle.

Capable of being toted in a car trunk, RV, camper or small plane, the SE370 can be used almost anywhere there is water. This kayak also features a heavier hull material for added durability and rigidity.

The Sea Eagle 370 is quite simply the best inflatable kayak that you can buy for the money.

Station 1

**Optional QuikSail** turns the SE 370 into a downwind sailboat. **Just \$149**.

• SE370 Hull

hulul

- Two 7'10" AB30 Paddle
- Two SEC Seats
- One Carry Bag One Foot Pump