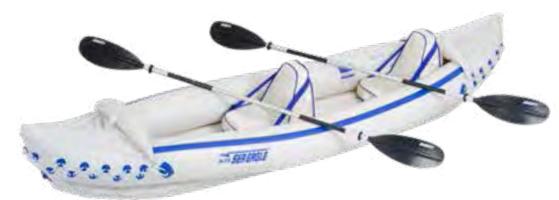

## **Our More is More Sport Kayak**

Over a foot longer than the SE330, the Sea Eagle 370 has more space and greater weight capacity for gear, kids or dogs. It is ideal to take on camping trips where extra gear is a necessity or for tall folks who need a little extra space to stretch out. Still only 32 lbs., this kayak is easy to handle.

Capable of being toted in a car trunk, RV, camper or small plane, the SE370 can be used almost anywhere there is water. This kayak also features a heavier hull material for added durability and rigidity.

The Sea Eagle 370 is quite simply the best inflatable kayak that you can buy for the money.

Station 1

**Optional QuikSail** turns the SE 370 into a downwind sailboat. **Just \$149**.

• SE370 Hull

hulul

- Two 7'10" AB30 Paddle
- Two SEC Seats
- One Carry Bag One Foot Pump